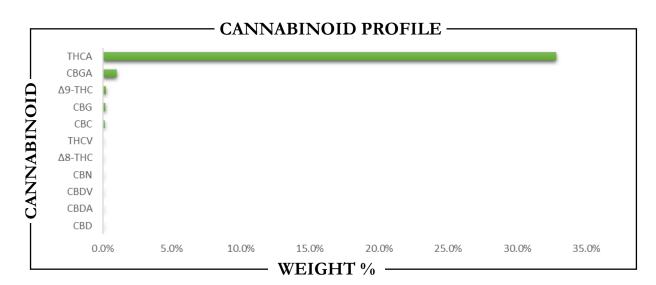

| тнс   | Α  | TOTAL CBD | TOTAL CANNABINOIDS |
|-------|----|-----------|--------------------|
| 32.83 | 3% | ND        | 34.42%             |

| CANNABINO                  | ID           | WEIGHT 9 | %                     | MG/G  |
|----------------------------|--------------|----------|-----------------------|-------|
| CBC                        | <b>→</b>     | 0.14     | <b>─</b>              | 1.44  |
| CBD                        | <b>─</b>     | ND       | <b>─</b>              | ND    |
| CBDA                       | <b></b>      | ND       | <b></b>               | ND    |
| CBDV                       | <b>→</b>     | ND       | <b>─</b>              | ND    |
| CBG                        | <b>─</b>     | 0.19     | <b>─</b>              | 1.88  |
| CBGA                       | <b></b>      | 1.03     | <b></b>               | 10.31 |
| CBN                        | <b>─</b>     | ND       | <b>─</b>              | ND    |
| $\Delta 8$ -THC            | <b></b>      | ND       | <b>─</b>              | ND    |
| $\Delta$ 9-THC             | <b></b>      | 0.23     | <b></b>               | 2.26  |
| THCA                       | <b></b>      | 32.83    | <b>─</b>              | 328.3 |
| THCV                       | <b></b>      | ND       | <b></b>               | ND    |
|                            |              |          |                       |       |
| Total CBD                  | <b>→</b>     | ND       | <b>→</b>              | ND    |
| Total CBG                  | <b>→</b>     | 1.09     | <b>→</b>              | 10.93 |
| Total THC                  | <b>─</b>     | 29.02    | <b>──</b>             | 290.2 |
| Analysis Method: TP-POT-05 | Prepared By: | BRB Prep | pared Date: 2/25/2025 |       |

By HPLC-VWD Total THC =  $(0.877 \times \text{THCA}) + \Delta 9\text{-THC}$  Total CBD =  $(0.877 \times \text{CBDA}) + \text{CBD}$  Total CBG =  $(0.877 \times \text{CBGA}) + \text{CBG}$  ND = Not Detected