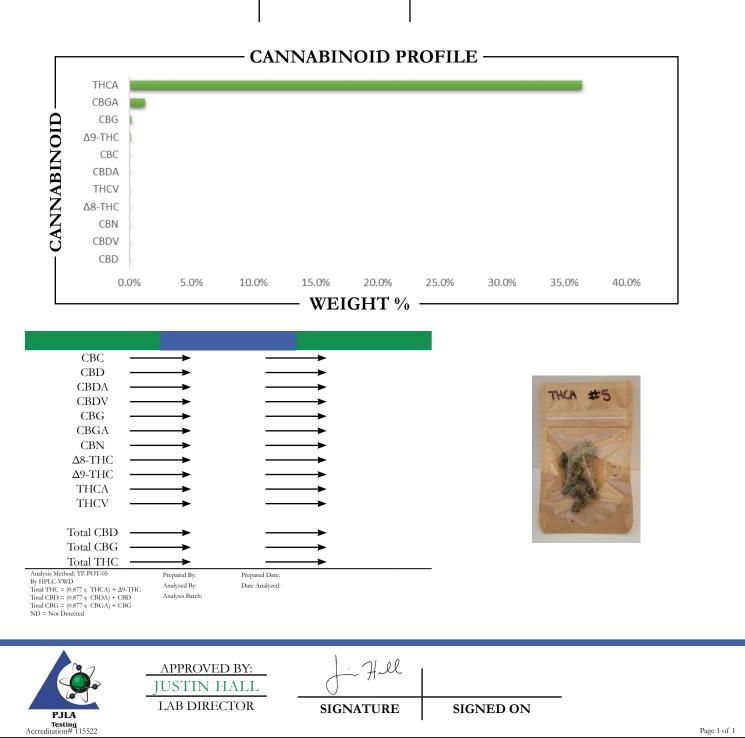

## **REPORT** PREPARED FOR:

PROJECT# LAB ID REPORT DATE



SAMPLE NAME: DATE RECEIVED:



This is a Badger Labs Certificate of Analysis and may not be reproduced without written approval from Badger Labs. Badger Labs maintains strict confidentiality of all client data. Any information regarding an analysis is shared only with the the individuals designated on the Laboratory Chain of Custody (COC) as contacts unless authorization is received. Limits of Quantification (LOQ) are available upon request. This report complies to the requirements of the ISO/IEC 17025:2017 standard. Review the results, expanded uncertainty and specifications to ensure they meet your requirements. Uncertainty values are available upon request.